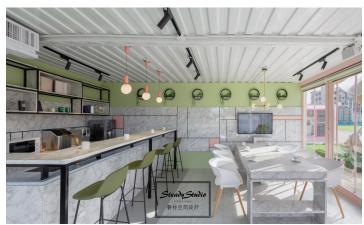

rade 1) 2.Antibacteria Grade - JIS Z2801:2000 (Japan) 3.ASTM related tests

Standard stock size : 484 (×8' Standard Grade (1220×2440mm)

MFC Available for Melamine Faced Chipboard

Woodgrain Direction : (C): Cathedral

## **Product Features**





**Fire Retardant** 



Water Repellent

Easy Installation



**Easy Maintenance** 



### Products

#### Soft Touch – Ultra Matt finish

Unlike most other manufacturers, Sunflower has recently developed their own "Surface Delivery Technology" to produce an anti fingerprint laminate that is soft to touch and is anti glare. Sunflower is the first to introduce this as post formable which makes it unique. It provides a very soft, tactile and natural look when used on woodgrain and marble designs and in fact on any colour within the Sunflower range.



Credited:Oingfing Design

### Safeguard – Antimicrobial

Safeguard provides the latest in antimicrobial surface technology. This effectively inhibits bacterial and fungal growth while maintaining the original physical and structural properties of the products. It is available in HPL and Compact upon request and comes as standard in MFC . Safeguard complies with the JIS Z 2801 standard and is available in all colors and surface finishes in the Sunflower's range.



Credited:H Cube Intenrior Design Design Ditector:lan Chen

### **Metallic HPL**

Metallic HPL is manufactured using an actual aluminum layer over treated papers. It is an effective way of achieving a metallic look without the associated costs of solid aluminium. . As the aluminium foil is treated with a melamine resin it provid