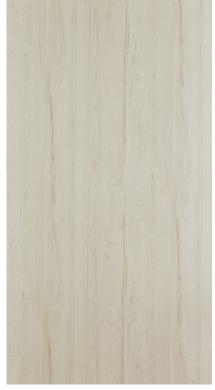

MFC Available for Melamine Faced Chipboard

Woodgrain Direction : (C): Cathedral

4<mark>8</mark>

8315U 4<mark>8</mark>

8916U 4<mark>8</mark>

9059L Hickory(C) 4<mark>8</mark>

9058L Hickory(C) 48 MFC

9057L Hickory(C) 48 MFC

9056L Hickory(C) 48 MFC

9065L Walnut(C) 48 MFC

9075L Oak (C) 4 8 MFC

9059FA Hickory(C) 48

9058FA Hickory(C) 48

9066FA Walnut(C) 48

9056FA Hickory(C) 48

9065FA Walnut(C) 4<mark>8</mark>

9057FA Hickory(C) 48

9071FA Walnut(C) 4<mark>8</mark>