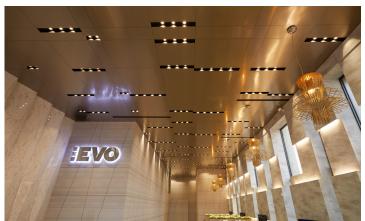

### **Metallic HPL**

Metallic HPL is manufactured using an actual aluminum layer over treated papers. It is an effective way of achieving a metallic look without the associated costs of solid aluminium. . As the aluminium foil is treated with a melamine resin it provides a light scratch resistance. Because it is made as HPL it is easy to fabricate and install with normal woodworking tools. Sunflower provides a wide range of colors to choose from that includes rose gold, bronze, grey, gold and brushed aluminium.