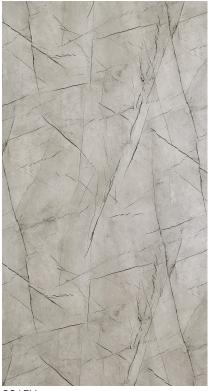

Credited:Dingbau Intenrior Design

© 2021 SUNFLOWER LAMINATES

Calacatte 8391G 48

\*The size of this color is 1200\*2400mm.

Del Caspio 8316G 48

Del Caspio 8315G 48

Golden Jaisalmer 8317G 48

8391U 4<mark>8</mark>