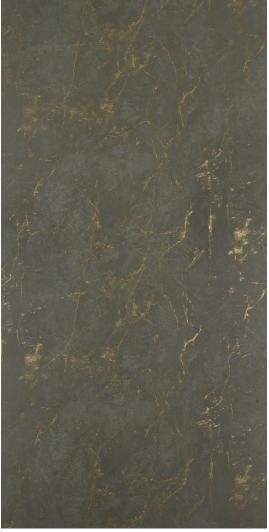

Credited:Dingbau Intenrior Design

© 2021 SUNFLOWER LAMINATES

Calacatte 8391G 48

\*The size of this color is 1200\*2400mm.

Del Caspio 8316G 48

Del Caspio 8315G 48

Golden Jaisalmer 8317G 48

8391U 4<mark>8</mark>