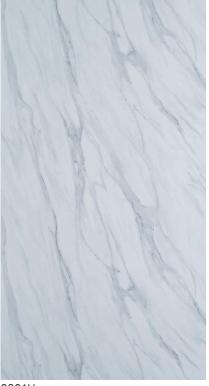

Credited:Dingbau Intenrior Design

© 2021 SUNFLOWER LAMINATES

Calacatte 8391G 48

\*The size of this color is 1200\*2400mm.

Del Caspio 8316G 48

Del Caspio 8315G 48

Golden Jaisalmer 8317G 48

8391U 4<mark>8</mark>