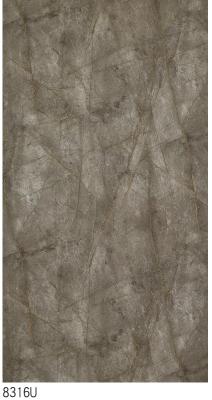

Credited:Dingbau Intenrior Design

© 2021 SUNFLOWER LAMINATES

Calacatte 8391G 48

\*The size of this color is 1200\*2400mm.

Del Caspio 8316G 48

Del Caspio 8315G 48

Golden Jaisalmer 8317G 48

8391U 4<mark>8</mark>