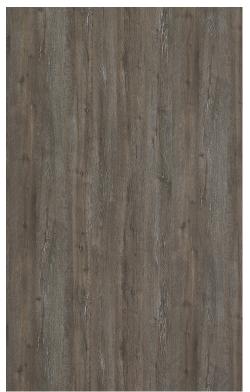

MFC Available for Melamine Faced Chipboard

Woodgrain Direction : (C): Cathedral

9075L Oak (C) 4 8 MFC

9059FA Hickory(C) 48

9058FA Hickory(C) 48

9066FA Walnut(C) 48

9056FA Hickory(C) 48

9065FA Walnut(C) 4<mark>8</mark>

9057FA Hickory(C) 48

9071FA Walnut(C) 4<mark>8</mark>

9073FA Walnut(C) 4<mark>8</mark>

9075FA Oak (C) 48

9072FA Walnut(C) 48

5370T 5370U 48

6420T 6420U 4<mark>8</mark>

5380T 5380L

\*These 3 colors are available in both U and T finish.