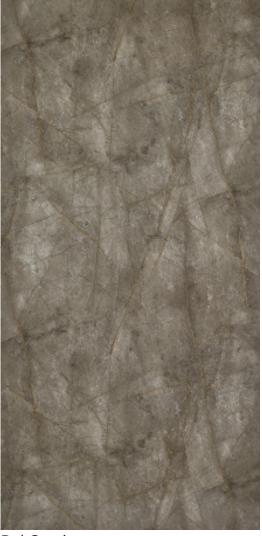

Credited:Dingbau Intenrior Design

© 2021 SUNFLOWER LAMINATES

Calacatte 8391G 48

\*The size of this color is 1200\*2400mm.

Del Caspio 8316G 48

Del Caspio 8315G 48

Golden Jaisalmer 8317G 48

8391U 4<mark>8</mark>