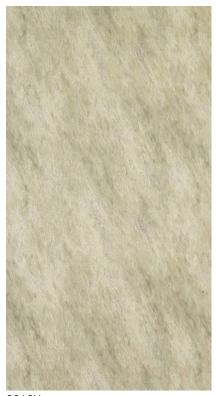

Credited:Dingbau Intenrior Design

© 2021 SUNFLOWER LAMINATES

Calacatte 8391G 48

\*The size of this color is 1200\*2400mm.

Del Caspio 8316G 48

Del Caspio 8315G 48

Golden Jaisalmer 8317G 48

8391U 4<mark>8</mark>