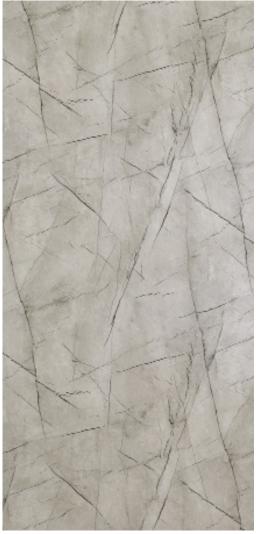

Credited:Dingbau Intenrior Design

© 2021 SUNFLOWER LAMINATES

Calacatte 8391G 48

\*The size of this color is 1200\*2400mm.

Del Caspio 8316G 48

Del Caspio 8315G 48

Golden Jaisalmer 8317G 48

8391U 4<mark>8</mark>