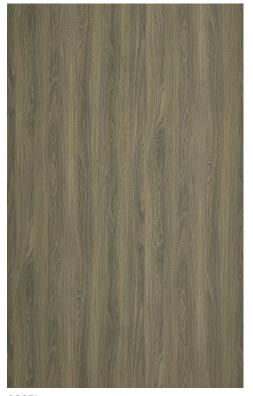

MFC Available for Melamine Faced Chipboard

Woodgrain Direction : (C): Cathedral

4<mark>8</mark>

8315U 4<mark>8</mark>

8916U 4<mark>8</mark>

9059L Hickory(C) 4<mark>8</mark>

9058L Hickory(C) 48 MFC

9057L Hickory(C) 48 MFC

9056L Hickory(C) 48 MFC

9065L Walnut(C) 48 MFC

9075L Oak (C) 4 8 MFC

9059FA Hickory(C) 48

9058FA Hickory(C) 48

9066FA Walnut(C) 48

9056FA Hickory(C) 48

9065FA Walnut(C) 4<mark>8</mark>

9057FA Hickory(C) 48

9071FA Walnut(C) 4<mark>8</mark>